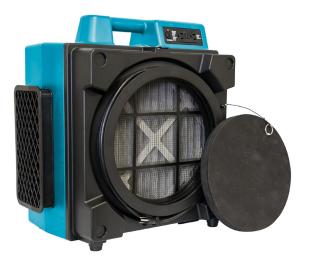

| 500 CFM DRI EAZ                                                 |                                    |
|-----------------------------------------------------------------|------------------------------------|
| Power                                                           | 3 amps, 115V, 60 Hz                |
| Dimensions                                                      | 24.6 × 26.2 × 18.2 in. (H x W x D) |
| Use Weight                                                      | 44 lbs.                            |
| Air Movement                                                    | 250–500 CFM                        |
| Primary Filter                                                  | HEPA filtration technology         |
| Power Cord Length                                               | 25 ft. 7.62 m                      |
| Note: Replacement filters charged upon return regardless of use |                                    |