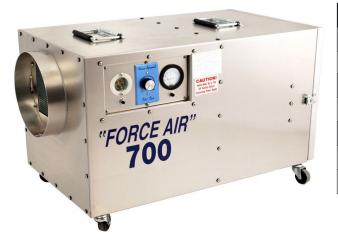

Among the most powerful units available, at 2,000 CFM this unit is changing the air in a typical 12' x 12' room well over 100 times an hour. The true HEPA filter removes airborne particles down to 0.3 micron in size with 99.97% efficiency. The airtight case made of corrosion-resistant heavy gage aluminum seals with Iron Grip neoprene material, and the door quickly opens and closes with a link lock latch. A unique custom designed 1.75 HP motor and dynamically balanced blower mounts in a tripod fashion using rubberized bushings designed to dampen vibration and minimize noise. Carefully engineered tolerances avoid motor shift, rubbing, or drag.

| 2000 CFM ASCI FORCE AIR                                         |                                          |
|-----------------------------------------------------------------|------------------------------------------|
| Power                                                           | 115 V, 60HZ, 13 amps                     |
| Dimensions                                                      | 37.125 x 26.5 x 32.5 in.                 |
| Use Weight                                                      | 140 lbs                                  |
| Air Movement                                                    | 1,975 (high speed) 1,000 (low speed) CFM |
| Primary Filter                                                  | HEPA filtration technology               |
| Power Cord Length                                               | 25 ft. 7.62 m                            |
| Note: Replacement filters charged upon return regardless of use |                                          |